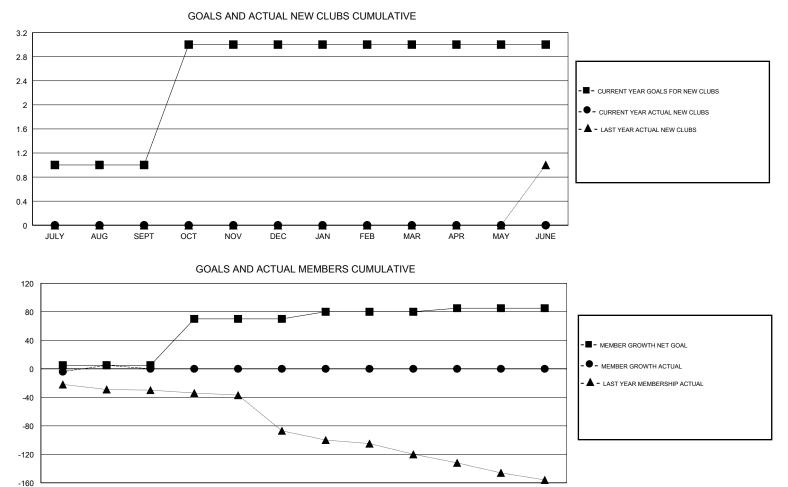

## LOCATION CALIFORNIA

GMT CA

| Clubs                 |               |           |               | Members               |                           |                         |                                                    |
|-----------------------|---------------|-----------|---------------|-----------------------|---------------------------|-------------------------|----------------------------------------------------|
| RESULTS FOR 2018-2019 |               |           |               | RESULTS FOR 2018-2019 |                           |                         |                                                    |
| QUARTER               | NEW CLUB GOAL | NEW CLUBS | DROPPED CLUBS | QUARTER               | MEMBER GROWTH NET<br>GOAL | MEMBER GROWTH<br>ACTUAL | DROPPED<br>MEMBERS ACTUAL<br>(including transfers) |
| JULY/AUG/SEPT         | 1             | 0         | 0             | JULY/AUG/SEPT         | 5                         | 28                      | 21                                                 |
| OCT/NOV/DEC           | 2             | 0         | 0             | OCT/NOV/DEC           | 65                        | 0                       | 0                                                  |
| JAN/FEB/MAR           | 0             | 0         | 0             | JAN/FEB/MAR           | 10                        | 0                       | 0                                                  |
| APR/MAY/JUNE          | 0             | 0         | 0             | APR/MAY/JUNE          | 5                         | 0                       | 0                                                  |

JULY AUG SEPT OCT NOV DEC JAN FEB MAR APR MAY JUNE

| DROPPED CLUBS: 0 | 13 CLUBS OF 45 ADDED 1 OR MORE<br>NEW MEMBERS | GENDER DISTRIBUTION<br>MALE 527 (54.72%)<br>FEMALE 436 (45.28%) |  |
|------------------|-----------------------------------------------|-----------------------------------------------------------------|--|
| DROPPED MEMBERS  |                                               | Women Percentage Fiscal Year Goal: 50%                          |  |
| DECEASED 1       | CLICK HERE FOR CUMULATIVE                     | TOTAL FAMILY UNIT MEMBERS                                       |  |
| CLUB CANCELLED 0 | MEMBERSHIP DATA                               | FAMILY MEMBERS PAYING HALF 11                                   |  |
| OTHER 20         |                                               | FAMILY MEMBERS PAYING HALF<br>DUES                              |  |
| TOTAL 21         |                                               |                                                                 |  |